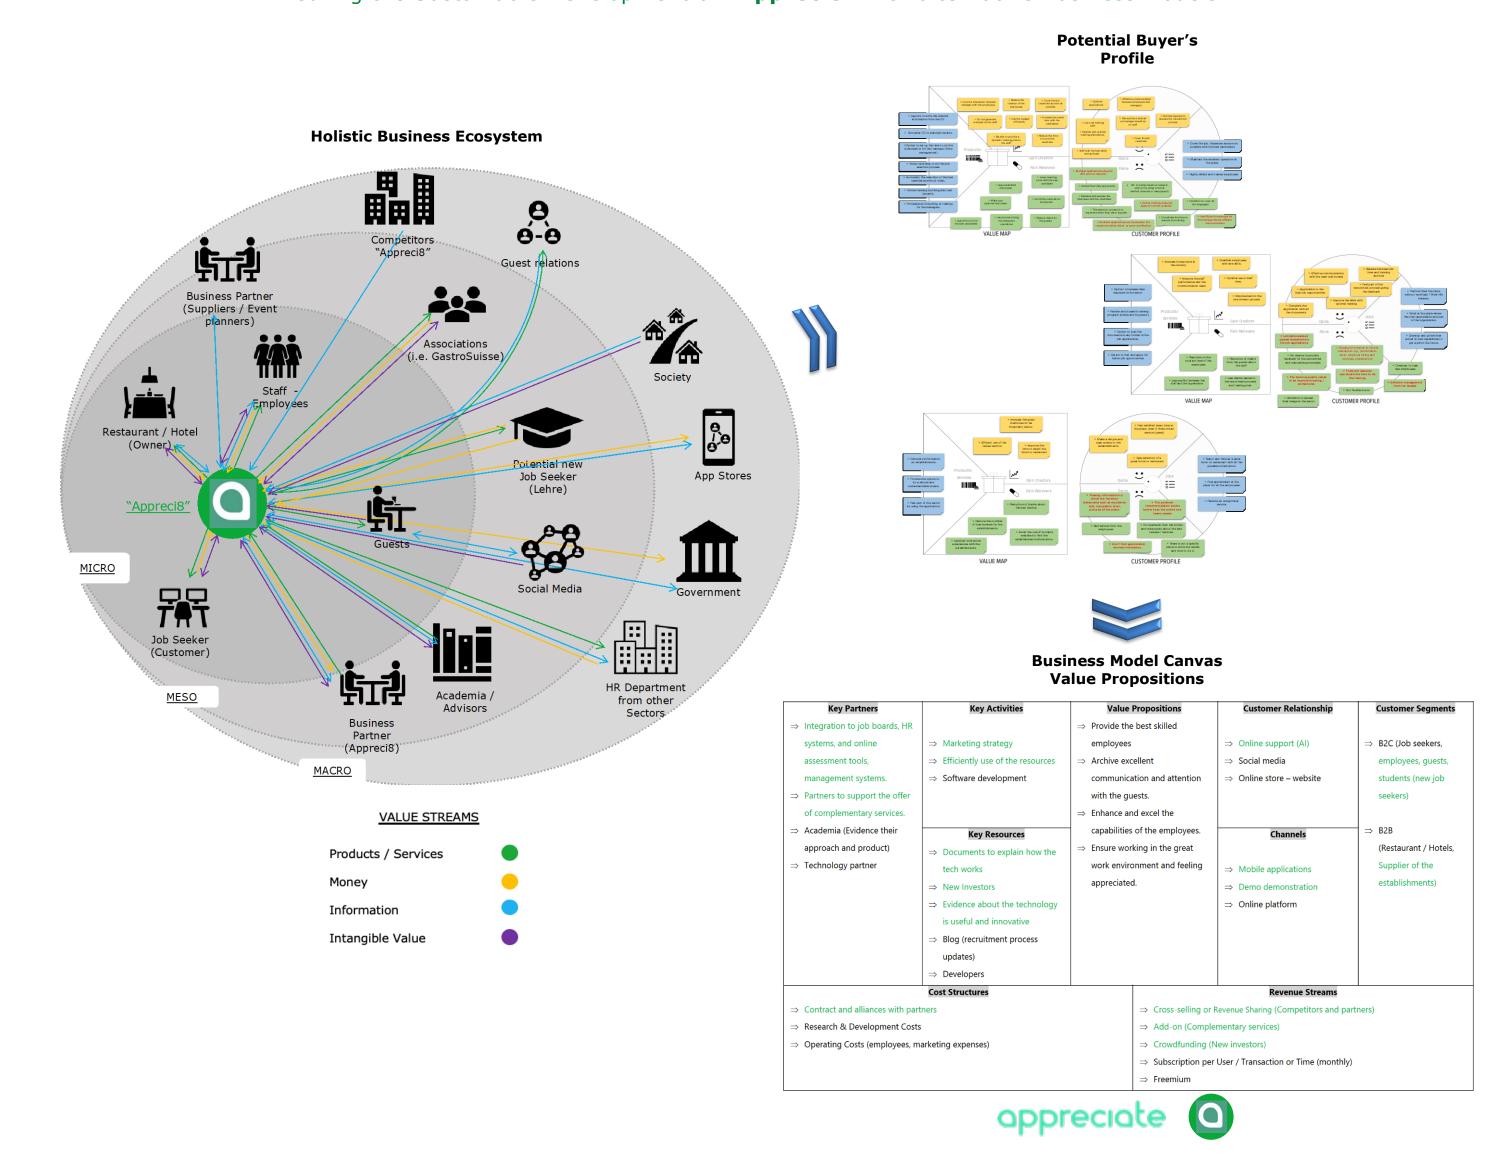

# **Solution and Results**

propose the hospitality industry. This sector alternative of business models, it was represents the businesses, products, and necessary to identify and describe the services linked to the leisure concept of value propositions that "appreci8" would the customers. The young company is need to be able to offer to each actor. For operating its "appreci8" platform as an this project, the most important actors (personas) were the buyers. Therefore, development Software as a Service this project begun with the task of finding (SaaS) platform. The key competitive all the possible actors who interacted with advantage from the company is the the company. Also, which type of value integration of Artificial Intelligence (AI). stream each actor shares with the To support the successful development of company. Thus, the business ecosystem the company, an initial version of the graph was created (see the left side business model to follow was generated. above). By following the methodology of However, the question is, if the business the value proposition design of the author model is the right approach as well as the Alexander Osterwalder, the value map only alternative that this company needs and buyer profile were built. Those to consider to be successful in the graphs were done by consolidating and analyzing all the information collected interview sessions. Also,

questionnaire-based quantitative analysis with job-seekers was conducted. To build a solid business model canvas, other factors were integrated from the competitor analysis. As a result, four alternative business models (revenue stream block) can be considered to support the sustainable development of "appreci8". Each revenue stream is focused on a specific customer segment. aspects were Besides, some key described within each block of the business model canvas which the start-up might take into account during the next stages of building the company.